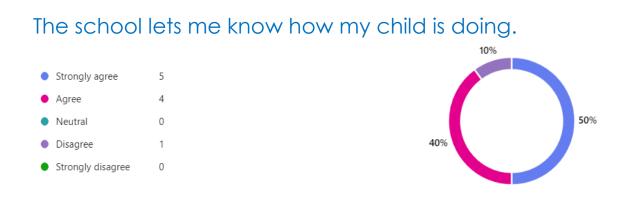

Do you feel the communication from school is helpful e.g. SEND coffee morning, longer parent sessions, Facebook, etc?

'Yes'

'Yes the communication is fine'

'Yes it's good SEND teacher is good'