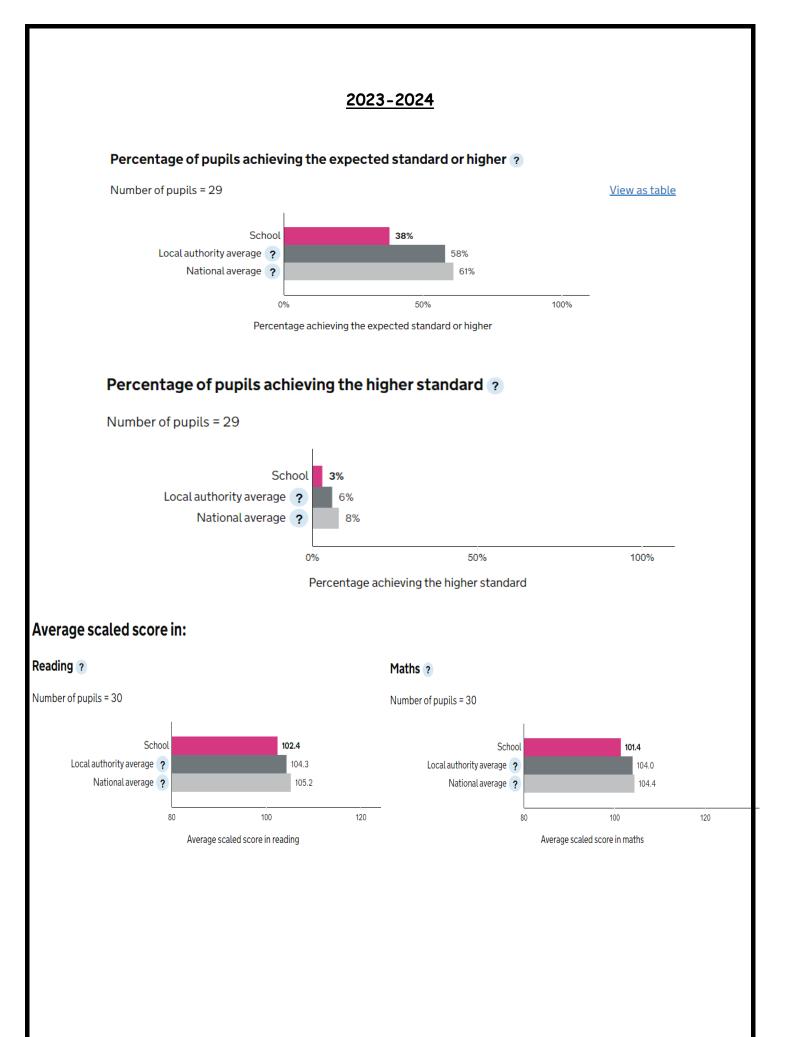

| 80%                              | 73%              | 33%                      | 29%              |
| Writing                                | 73%                              | 71%              |                          | 13%              |
| Maths                                  | 87%                              | 71%              | 30%                      | 24%              |
| Grammar<br>Punctuation and<br>Spelling | 90%                              | 72%              | 37%                      | 30%              |
| Combined                               | 67%                              | 60%              | 13%                      | 8%               |

## Predictions 2024-2025

| Reading | 80% |
|---------|-----|
| Writing | 80% |
| Maths   | 80% |
| GPS     | 80% |



\_\_\_\_\_